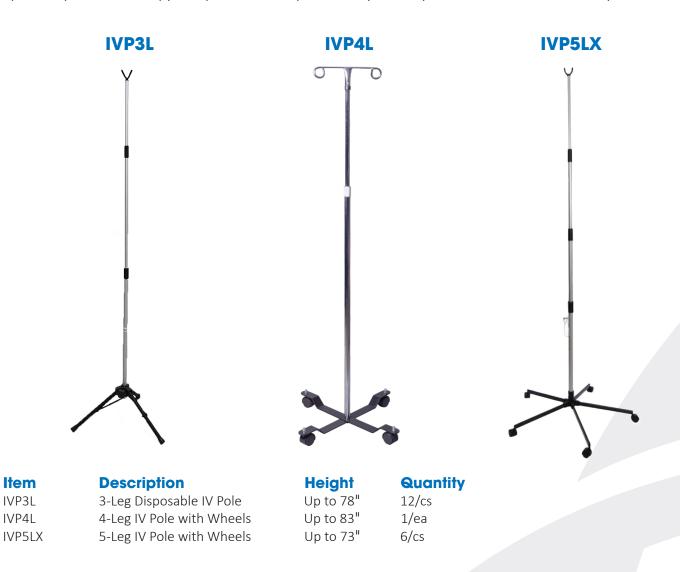

## Why Wolf-Pak® IV Poles?

Our IV Poles are designed for use in doctor's offices, hospitals, infusion suites, or in patient's homes. A disposable IV pole option is also available for home healthcare patients receiving gravity or pump administered infusions. Our IV poles are portable, lightweight aluminum, the pole sets up in seconds with no assembly required.

Our Wolf-Pak® Disposable IV Poles eliminate the need for home healthcare nurses or drivers to pick-up the poles upon completion of therapy. The pole can be disposed in any ordinary home waste container or recycled.